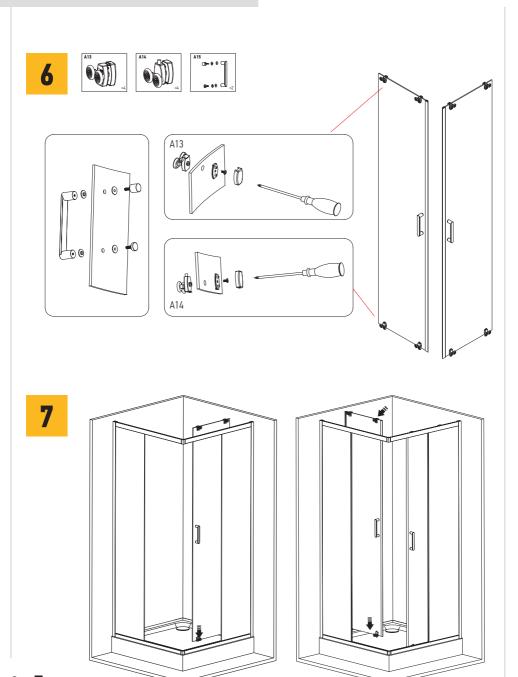

### MOHTAX INSTALLATION

ПЕРЕЧИСЛЕННЫЕ ДАЛЕЕ ШАГИ ПОКАЗЫВАЮТ ПРИНЦИПИАЛЬНЫЙ МОНТАЖ ИЗДЕЛИЯ. В ЗАВИСИМОСТИ ОТ РАЗМЕРА ПОМЕЩЕНИЯ, КОММУНИКАЦИЙ, ПОРЯДОК ШАГОВ МОЖЕТ ОТЛИЧАТЬСЯ.

**[EN]** THE STEPS LISTED BELOW SHOW THE BASIC INSTALLATION OF THE PRODUCT. THE ORDER OF THE STEPS MAY DIFFER DEPENDING ON THE UTILITY SYSTEMS AND THE SIZE OF THE PREMISES.

# PEKOMEHДOBAHНЫЙ ИНСТРУМЕНТ ДЛЯ MOHTAЖA RECOMMENDED ENCLOSURE INSTALLATION TOOLS