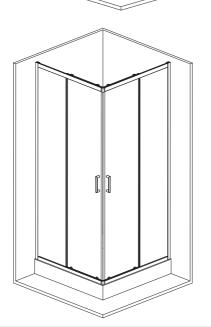

### MOHTAX INSTALLATION

ПЕРЕЧИСЛЕННЫЕ ДАЛЕЕ ШАГИ ПОКАЗЫВАЮТ ПРИНЦИПИАЛЬНЫЙ МОНТАЖ ИЗДЕЛИЯ. В ЗАВИСИМОСТИ ОТ РАЗМЕРА ПОМЕЩЕНИЯ, КОММУНИКАЦИЙ, ПОРЯДОК ШАГОВ МОЖЕТ ОТЛИЧАТЬСЯ.

**[EN]** THE STEPS LISTED BELOW SHOW THE BASIC INSTALLATION OF THE PRODUCT. THE ORDER OF THE STEPS MAY DIFFER DEPENDING ON THE UTILITY SYSTEMS AND THE SIZE OF THE PREMISES.

# PEKOMEHДOBAHНЫЙ ИНСТРУМЕНТ ДЛЯ MOHTAЖA RECOMMENDED ENCLOSURE INSTALLATION TOOLS