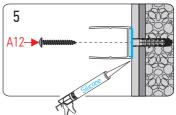

### MOHTAX INSTALLATION

ПЕРЕЧИСЛЕННЫЕ ДАЛЕЕ ШАГИ ПОКАЗЫВАЮТ ПРИНЦИПИАЛЬНЫЙ МОНТАЖ ИЗДЕЛИЯ. В ЗАВИСИМОСТИ ОТ РАЗМЕРА ПОМЕЩЕНИЯ, КОММУНИКАЦИЙ, ПОРЯДОК ШАГОВ МОЖЕТ ОТЛИЧАТЬСЯ.

**[EN]** THE STEPS LISTED BELOW SHOW THE BASIC INSTALLATION OF THE PRODUCT. THE ORDER OF THE STEPS MAY DIFFER DEPENDING ON THE UTILITY SYSTEMS AND THE SIZE OF THE PREMISES.

# PEKOMEHДOBAHНЫЙ ИНСТРУМЕНТ ДЛЯ MOHTAЖA RECOMMENDED ENCLOSURE INSTALLATION TOOLS