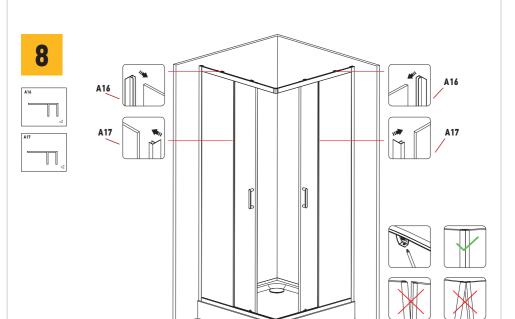

### MOHTAX INSTALLATION

ПЕРЕЧИСЛЕННЫЕ ДАЛЕЕ ШАГИ ПОКАЗЫВАЮТ ПРИНЦИПИАЛЬНЫЙ МОНТАЖ ИЗДЕЛИЯ. В ЗАВИСИМОСТИ ОТ РАЗМЕРА ПОМЕЩЕНИЯ, КОММУНИКАЦИЙ, ПОРЯДОК ШАГОВ МОЖЕТ ОТЛИЧАТЬСЯ.

**[EN]** THE STEPS LISTED BELOW SHOW THE BASIC INSTALLATION OF THE PRODUCT. THE ORDER OF THE STEPS MAY DIFFER DEPENDING ON THE UTILITY SYSTEMS AND THE SIZE OF THE PREMISES.

# PEKOMEHДOBAHНЫЙ ИНСТРУМЕНТ ДЛЯ MOHTAЖA RECOMMENDED ENCLOSURE INSTALLATION TOOLS