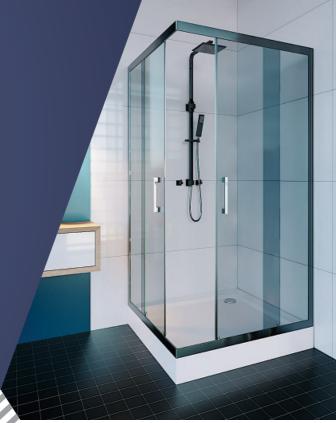

#### ОБЩИЕ СВЕДЕНИЯ

Приобретенное вами изделие предназначено для бытового использования внутри помещений. Компания-производитель оставляет за собой право не уведомлять конечного пользователя о различиях в конструкции для устаревшей модели и нового, улучшенного варианта продукта.

Душевое ограждение поставляется без поддона.

#### ТЕХНИЧЕСКИЕ ХАРАКТЕРИСТИКИ

- Высота ограждения без поддона 2000 мм;
- Толщина безопасного, закаленного стекла 6 мм (директива Евросоюза EN 14428);
- Анодированный алюминиевый профиль.

#### **GENERAL INFORMATION**

The product is intended for domestic use indoors. The manufacturer reserves the right not to notify the final user of differences in design of an outdated model and a new improved version of the product. The shower enclosure is supplied without a tray.

#### **TECHNICAL FEATURES**

- Height of the enclosure without a tray is 2000 mm;
- Thickness of the safe tempered glass is 6 mm (EU directive EN14428):
- · Anodized aluminium profile.