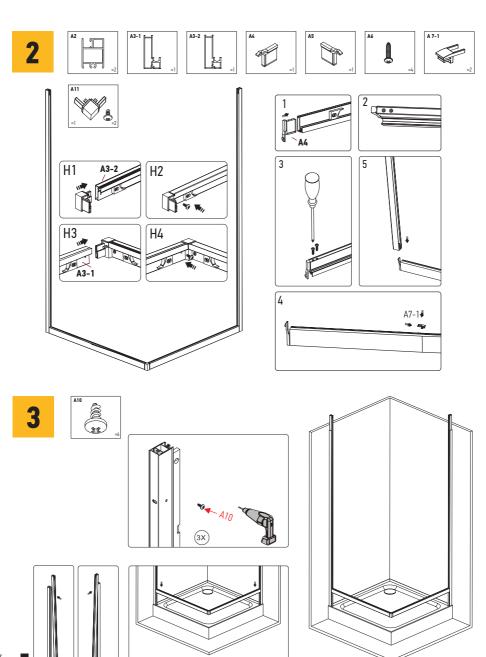

### MOHTAX INSTALLATION

ПЕРЕЧИСЛЕННЫЕ ДАЛЕЕ ШАГИ ПОКАЗЫВАЮТ ПРИНЦИПИАЛЬНЫЙ МОНТАЖ ИЗДЕЛИЯ. В ЗАВИСИМОСТИ ОТ РАЗМЕРА ПОМЕЩЕНИЯ, КОММУНИКАЦИЙ, ПОРЯДОК ШАГОВ МОЖЕТ ОТЛИЧАТЬСЯ.

**[EN]** THE STEPS LISTED BELOW SHOW THE BASIC INSTALLATION OF THE PRODUCT. THE ORDER OF THE STEPS MAY DIFFER DEPENDING ON THE UTILITY SYSTEMS AND THE SIZE OF THE PREMISES.

# PEKOMEHДOBAHНЫЙ ИНСТРУМЕНТ ДЛЯ MOHTAЖA RECOMMENDED ENCLOSURE INSTALLATION TOOLS

# КОМПЛЕКТАЦИЯ FITTINGS

| SIZE (MM)   | A-A |
|-------------|-----|
| 900 x 900   | 880 |
| 1000 x 1000 | 980 |

4

5

9