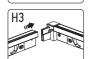

### MOHTAX INSTALLATION

ПЕРЕЧИСЛЕННЫЕ ДАЛЕЕ ШАГИ ПОКАЗЫВАЮТ ПРИНЦИПИАЛЬНЫЙ МОНТАЖ ИЗДЕЛИЯ. В ЗАВИСИМОСТИ ОТ РАЗМЕРА ПОМЕЩЕНИЯ, КОММУНИКАЦИЙ, ПОРЯДОК ШАГОВ МОЖЕТ ОТЛИЧАТЬСЯ.

**[EN]** THE STEPS LISTED BELOW SHOW THE BASIC INSTALLATION OF THE PRODUCT. THE ORDER OF THE STEPS MAY DIFFER DEPENDING ON THE UTILITY SYSTEMS AND THE SIZE OF THE PREMISES.