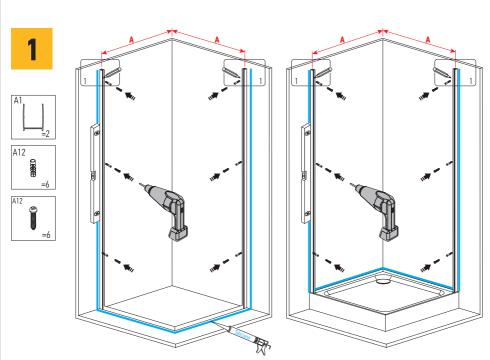

### MOHTAX INSTALLATION

ПЕРЕЧИСЛЕННЫЕ ДАЛЕЕ ШАГИ ПОКАЗЫВАЮТ ПРИНЦИПИАЛЬНЫЙ МОНТАЖ ИЗДЕЛИЯ. В ЗАВИСИМОСТИ ОТ РАЗМЕРА ПОМЕЩЕНИЯ, КОММУНИКАЦИЙ, ПОРЯДОК ШАГОВ МОЖЕТ ОТЛИЧАТЬСЯ.

**[EN]** THE STEPS LISTED BELOW SHOW THE BASIC INSTALLATION OF THE PRODUCT. THE ORDER OF THE STEPS MAY DIFFER DEPENDING ON THE UTILITY SYSTEMS AND THE SIZE OF THE PREMISES.

# PEKOMEHДOBAHНЫЙ ИНСТРУМЕНТ ДЛЯ MOHTAЖA RECOMMENDED ENCLOSURE INSTALLATION TOOLS

# КОМПЛЕКТАЦИЯ FITTINGS

| SIZE (MM)   | A-A |
|-------------|-----|
| 900 x 900   | 880 |
| 1000 x 1000 | 980 |

4

5

9