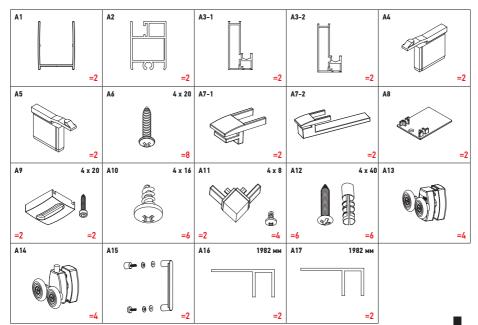

# КОМПЛЕКТАЦИЯ FITTINGS

| SIZE (MM)   | A-A |
|-------------|-----|
| 900 x 900   | 880 |
| 1000 x 1000 | 980 |

4

5

9