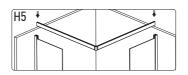

### MOHTAX INSTALLATION

ПЕРЕЧИСЛЕННЫЕ ДАЛЕЕ ШАГИ ПОКАЗЫВАЮТ ПРИНЦИПИАЛЬНЫЙ МОНТАЖ ИЗДЕЛИЯ. В ЗАВИСИМОСТИ ОТ РАЗМЕРА ПОМЕЩЕНИЯ, КОММУНИКАЦИЙ, ПОРЯДОК ШАГОВ МОЖЕТ ОТЛИЧАТЬСЯ.

**[EN]** THE STEPS LISTED BELOW SHOW THE BASIC INSTALLATION OF THE PRODUCT. THE ORDER OF THE STEPS MAY DIFFER DEPENDING ON THE UTILITY SYSTEMS AND THE SIZE OF THE PREMISES.