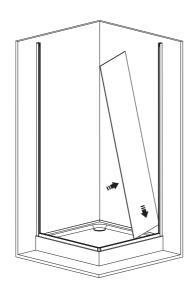

### MOHTAX INSTALLATION

ПЕРЕЧИСЛЕННЫЕ ДАЛЕЕ ШАГИ ПОКАЗЫВАЮТ ПРИНЦИПИАЛЬНЫЙ МОНТАЖ ИЗДЕЛИЯ. В ЗАВИСИМОСТИ ОТ РАЗМЕРА ПОМЕЩЕНИЯ, КОММУНИКАЦИЙ, ПОРЯДОК ШАГОВ МОЖЕТ ОТЛИЧАТЬСЯ.

**[EN]** THE STEPS LISTED BELOW SHOW THE BASIC INSTALLATION OF THE PRODUCT. THE ORDER OF THE STEPS MAY DIFFER DEPENDING ON THE UTILITY SYSTEMS AND THE SIZE OF THE PREMISES.

# PEKOMEHДOBAHНЫЙ ИНСТРУМЕНТ ДЛЯ MOHTAЖA RECOMMENDED ENCLOSURE INSTALLATION TOOLS