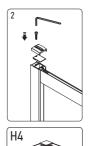

### MOHTAX INSTALLATION

ПЕРЕЧИСЛЕННЫЕ ДАЛЕЕ ШАГИ ПОКАЗЫВАЮТ ПРИНЦИПИАЛЬНЫЙ МОНТАЖ ИЗДЕЛИЯ. В ЗАВИСИМОСТИ ОТ РАЗМЕРА ПОМЕЩЕНИЯ, КОММУНИКАЦИЙ, ПОРЯДОК ШАГОВ МОЖЕТ ОТЛИЧАТЬСЯ.

**[EN]** THE STEPS LISTED BELOW SHOW THE BASIC INSTALLATION OF THE PRODUCT. THE ORDER OF THE STEPS MAY DIFFER DEPENDING ON THE UTILITY SYSTEMS AND THE SIZE OF THE PREMISES.