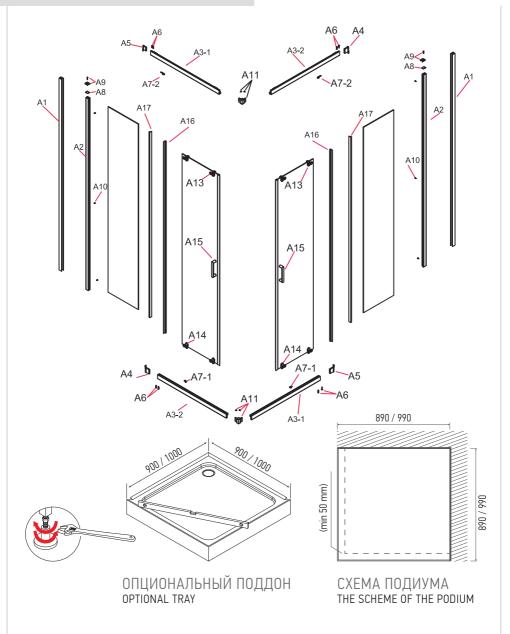

### MOHTAX INSTALLATION

ПЕРЕЧИСЛЕННЫЕ ДАЛЕЕ ШАГИ ПОКАЗЫВАЮТ ПРИНЦИПИАЛЬНЫЙ МОНТАЖ ИЗДЕЛИЯ. В ЗАВИСИМОСТИ ОТ РАЗМЕРА ПОМЕЩЕНИЯ, КОММУНИКАЦИЙ, ПОРЯДОК ШАГОВ МОЖЕТ ОТЛИЧАТЬСЯ.

**[EN]** THE STEPS LISTED BELOW SHOW THE BASIC INSTALLATION OF THE PRODUCT. THE ORDER OF THE STEPS MAY DIFFER DEPENDING ON THE UTILITY SYSTEMS AND THE SIZE OF THE PREMISES.