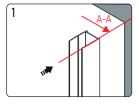

# КОМПЛЕКТАЦИЯ FITTINGS

| SIZE (MM)   | A-A |
|-------------|-----|
| 900 x 900   | 880 |
| 1000 x 1000 | 980 |

4

5

9