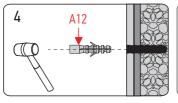

### MOHTAX INSTALLATION

ПЕРЕЧИСЛЕННЫЕ ДАЛЕЕ ШАГИ ПОКАЗЫВАЮТ ПРИНЦИПИАЛЬНЫЙ МОНТАЖ ИЗДЕЛИЯ. В ЗАВИСИМОСТИ ОТ РАЗМЕРА ПОМЕЩЕНИЯ, КОММУНИКАЦИЙ, ПОРЯДОК ШАГОВ МОЖЕТ ОТЛИЧАТЬСЯ.

**[EN]** THE STEPS LISTED BELOW SHOW THE BASIC INSTALLATION OF THE PRODUCT. THE ORDER OF THE STEPS MAY DIFFER DEPENDING ON THE UTILITY SYSTEMS AND THE SIZE OF THE PREMISES.

# PEKOMEHДOBAHНЫЙ ИНСТРУМЕНТ ДЛЯ MOHTAЖA RECOMMENDED ENCLOSURE INSTALLATION TOOLS